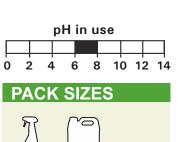

## **CLEAN AND SHINE FURNITURE POLISH**

- Cleans furniture and fittings fast
- Leaves a fine finish
- Freshens the air

## USES

A ready-to-use clean and shine furniture polish, which cleans and polishes in one application.

An emulsion of cleaning agents and silicones in an aqueous base, Swift leaves a fine finish and freshens the environment with a sophisticated fragrance.

Designed for cleaning and polishing furniture and fittings in offices, clubs, hotels, etc.

Code: 603



## **DIRECTIONS**

Spray SWIFT lightly onto the surface and polish using a clean cloth. For difficult areas spray onto a cloth and wipe over the surface.

N.B. Shake well before use. Not for use on floors.







5L

750ml