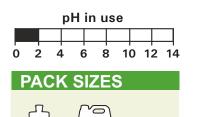

## **DILUTIONS**

| STC : WATER |             |            |
|-------------|-------------|------------|
| Heavy Soil  | Medium Soil | Light Soil |
| Undiluted   | 1:10        | 1:40       |

5L