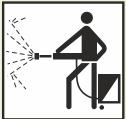

### **DIRECTIONS**

Dilute according to the level of soilage with cold or warm water. Apply using mop, spray or pressure washer equipment. Allow a few minutes contact time and rinse away thoroughly with clean water.