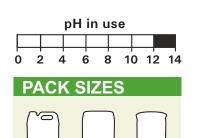

stains from concrete, stainless steel, plastic and all alkaline resistant surfaces.

Ideal for use in a wide range of industries, including; abattoirs, transport, haulage, engineering, garages, valeting, railways, dockyards, service stations and contract cleaning.

Code: 312



### **DIRECTIONS**

Dilute according to the level of soilage with cold or warm water. Apply using mop, spray or pressure washer equipment. Allow a few minutes contact time and rinse away thoroughly with clean water.

N.B. Do not use on alkali sensitive materials, e.g. aluminium, zinc, etc.









#### **DILUTIONS**

| SOLA LEMON : WATER |             |            |
|--------------------|-------------|------------|
| Heavy Soil         | Medium Soil | Light Soil |
| 1:10               | 1:50        | 1:100      |



20L

200L

5L