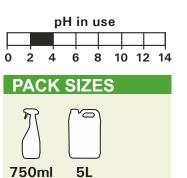

## **DIRECTIONS**

Apply APEAL undiluted to the surface. Agitate for maximum effect and rinse or wipe away for a sparkling, streak free finish. APEAL is formulated at an exact strength for application and should be used on a daily basis.