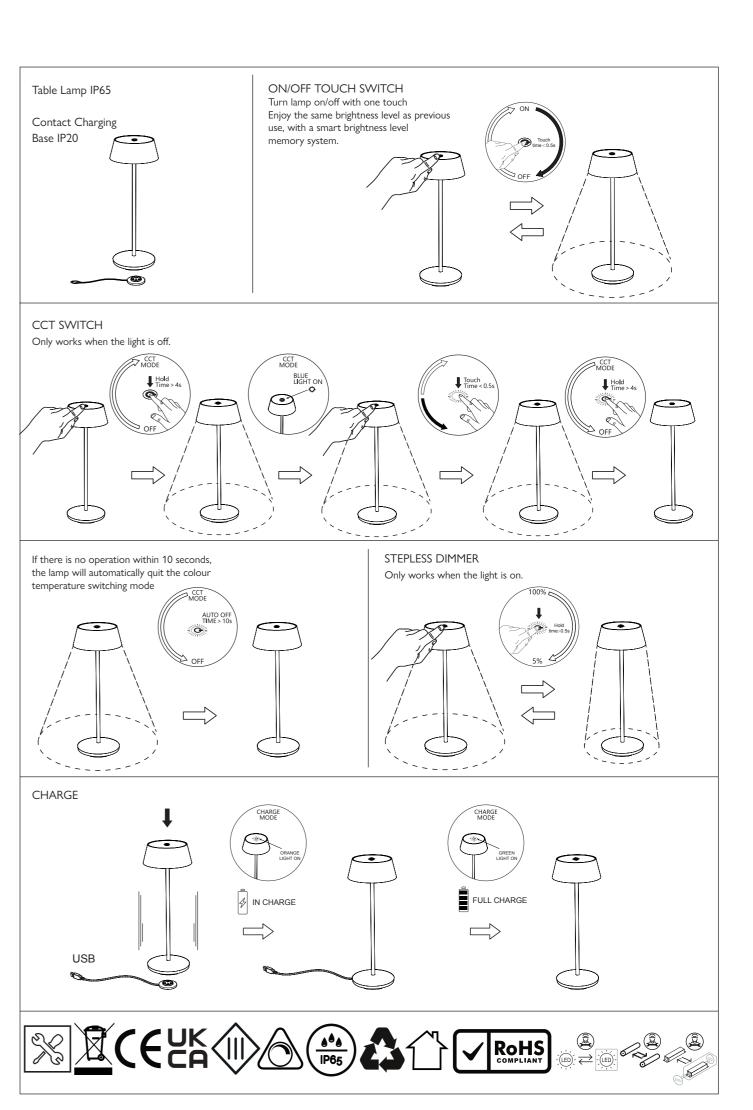

### How to use

This product is made exclusively for lighting purposes.

It must not be exposed to heavy mechanical loads or contamination. Please install and use only after thoroughly checking that it is undamaged. Any installation or maintenance must be carried out while the product is turned off. Any alterations to the product, tampering with the product, or failure to comply with the instructions may harm the product and make it hazardous. When fully assembled, the lamp (not including the charging base), reaches an IP65 rating making it ideal for outdoor use. When assembled fully and on top of the charging base it has an IP20 rating which means it is not suitable for outdoor use. All metal and plastic surfaces should be cleaned with a soft dry cloth. Utopia shall not be held liable for any damage caused due to its products being assembled or used in any manner that does not comply with these instructions.

## Battery charger technical data

- Contact charging base : INPUT/OUTPUT 5Vdc -1A; cavo USB 1.2 Mt.
- Charger: INPUT AC100-240V 50/60Hz; OUTPUT 5Vdc -1A.
- This lamp may also be used when connected to the charging base.
- It is advised that only the original provided charging base is used. Alternatively, 1A max chargers can be used.

### Important to know

- $\bullet$  The lamps supporting surface should not exceed 15° of tilt or it will fall.
- $\bullet$  The provided battery has an overload protection function.
- To preserve the integrity of this battery, we recommend keeping the charging to 20% minimum to 80% maximum; if the lamp is not used regularly it is advised to regularly charge/discharge it.
- Please refer to local laws/guidance for proper disposal/recycling of the battery.