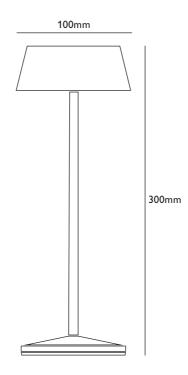

### **Product Description**

| Model<br>Martinique | Application<br>Rechargable<br>table light | Net Weight<br>720g | Dimensions<br>100 x 300mm | Inner Box<br>350 x 145 x 115mm | Outer Carton<br>370 x 310 x 365mm | Pcs/Ctn<br>6  |
|---------------------|-------------------------------------------|--------------------|---------------------------|--------------------------------|-----------------------------------|---------------|
| Input Voltage       | Power                                     | Safety Class       | Ingress Protection        | Beam Angle                     | Light Source                      | Luminaire Flu |
| DC3.7V              | 2.9W                                      | CLASS III          | IP65                      | 100°                           | SMD                               | 215 lm        |