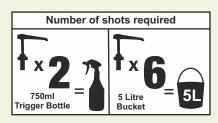

ted toilet and washroom cleaner, designed for use through the Ultra Blend 4 and Ultra Dose systems offering two concentrations: daily washroom maintenance or toilet and urinal descaling.

Boasting an apple fragrance and an effective bactericide, UB30 is a specialist concentrate designed to cope throughout the washroom environment.

# **USES**

Ideal for porcelain, glass, stainless steel, plastic, fibreglass, ceramic tiles, chrome, gloss paint, PVC and copper, UB30 will combat bacteria, water scale, daily dirt and grime.

## DIRECTIONS

Prepare a trigger spray or bucket of UB30 solution through the Ultra Blend 4 or the Ultra Dose system. Apply to surface, agitate, then rinse or wipe dry.

Use biocides safely. Always read the label and product information before use.





### **DILUTIONS**





Code: 993