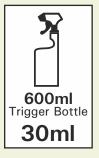

#### **DIRECTIONS**

**TOILET DESCALING:** Apply neat around toilet bowl. Allow a few minutes contact time, agitate with a brush and flush away.

**WASHROOM CLEANING:** Apply diluted solution using a cloth, trigger spray or mop. Rinse away with clean water and allow to dry.

#### **DILUTIONS**

Dilute with hot or cold water.

Code: 598