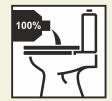

### USES

A concentrated, acidic liquid, Scaleit can be used both neat for toilet descaling and diluted for general washroom cleaning. The thick, red liquid contains safe sulphamic and citric acids to clean and remove limescale and organic deposits in one operation.

#### **DIRECTIONS**

**TOILET DESCALING:** Apply neat around toilet bowl. Allow a few minutes contact time, agitate with a brush and flush away.

**WASHROOM CLEANING:** Apply diluted solution using a cloth, trigger spray or mop. Rinse away with clean water and allow to dry.