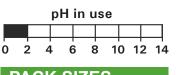

### USES

A concentrated, acidic liquid, Scaleit can be used both neat for toilet descaling and diluted for general washroom cleaning. The thick, red liquid contains safe sulphamic and citric acids to clean and remove limescale and organic deposits in one operation.

#### **DILUTIONS**

Dilute with hot or cold water.

Code: 598