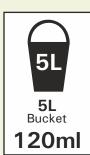

#### **DIRECTIONS**

**TOILET DESCALING:** Apply neat around toilet bowl. Allow a few minutes contact time, agitate with a brush and flush away.

**WASHROOM CLEANING:** Apply diluted solution using a cloth, trigger spray or mop. Rinse away with clean water and allow to dry.

#### **DILUTIONS**

Dilute with hot or cold water.

Code: 598