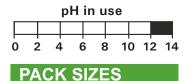

For use through the Ultra Blend 4 and Ultra Dose systems, UB50 dilutes to create a ready-to-use cleaning solution for a vast array of modern surfaces.

When diluted, UB50 creates a highly effective, pleasantly fragranced, multifunctional cleaning solution.

# USES

Ideal to clean anti-slip floors, doors, tables, lockers, partitions, laminates, sunbeds, equipment and all water washable surfaces, including; terrazzo, marble, wood, stone, ceramic and stainless steel.

## **DIRECTIONS**

Prepare a trigger spray or bucket of UB50 solution through the Ultra Blend 4 or the Ultra Dose system. Apply to the surface, allow a few minutes to activate, then rinse or wipe away thoroughly.





### **DILUTIONS**





Code: 995



Wood



Rubber



Sealed Wood



PVC/Vinyl



Marble



Linoleum



Stone