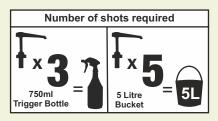

## **DIRECTIONS**

Prepare a trigger spray or bucket of UB50 solution through the Ultra Blend 4 or the Ultra Dose system. Apply to the surface, allow a few minutes to activate, then rinse or wipe away thoroughly.

### **DILUTIONS**

Code: 995

Wood

Rubber

Sealed Wood

PVC/Vinyl

Marble

Linoleum